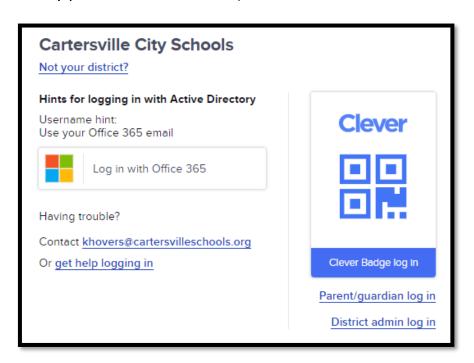

2. Students may sign in to Clever website or Clever app using the QR badge provided by the classroom teacher (PreK, Kindergarten, and 1<sup>st</sup> grade) or the student's Microsoft Office 365 account (<a href="mailto:lunchnumber@cartersvilleschools.org">lunchnumber@cartersvilleschools.org</a> and birthday password MMDDYYYY).